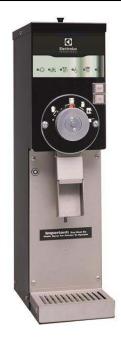

# Coffee System Coffee Grinder with Hopper, 1,4 kg, black

600661 (E890)

Single Portion Grinder with slicing burrs and one 1,4 kg hopper (coarse to Turkish grind selection)

### Item No.

Coffee grinder 1,4kg with hopper, black color. Stainless steel tray and front panel. Fast grind time, suitable for various types of coffee, the bean flows without blocking.

Separate start and stop button and easy-to-use controls.

#### **Main Features**

- Fast grind speed 2.5 lbs. (1.1kg) per minute.
- Coarse to turkish grind selection.
- 3 lb. (1.35kg) steep slope hopper designed for a bean flow without blocking.
- Large 8.25" (21cm) bag height accommodates all bag sizes.
- European slicing burrs for precision grinding.
- How to Operate:
  - -1. Turn the selector knob to the desired grind setting.
  - -2. Fill the hopper with the desired type and amount of whole bean coffee. Close the lid.
- -3. Place the bag underneath the spout.
- -4. Press the start button.
- -5. The grinder will automatically stop when the bag is removed.
- -6. Remove bag from coffee spout once coffee is ground.