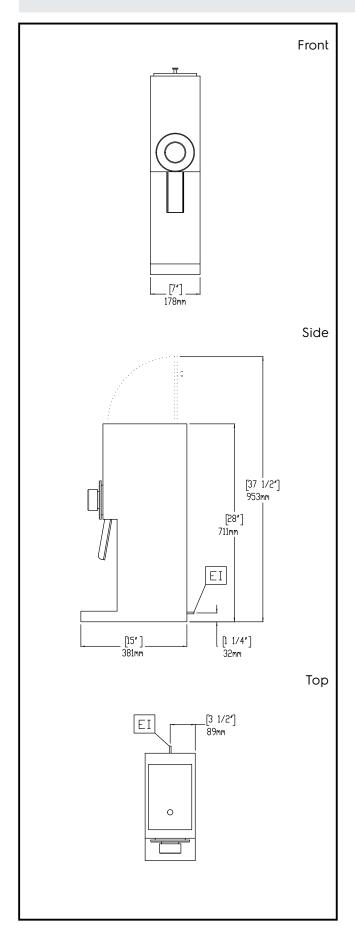

## **Key Information:**

External dimensions, Width: 178 mm External dimensions, Depth: 381 mm External dimensions, Height: 711 mm Net weight: 20 kg Shipping weight: 25.68 kg Shipping height: 813 mm Shipping width: 318 mm Shipping depth: 610 mm Shipping volume: 0.16 m<sup>3</sup>